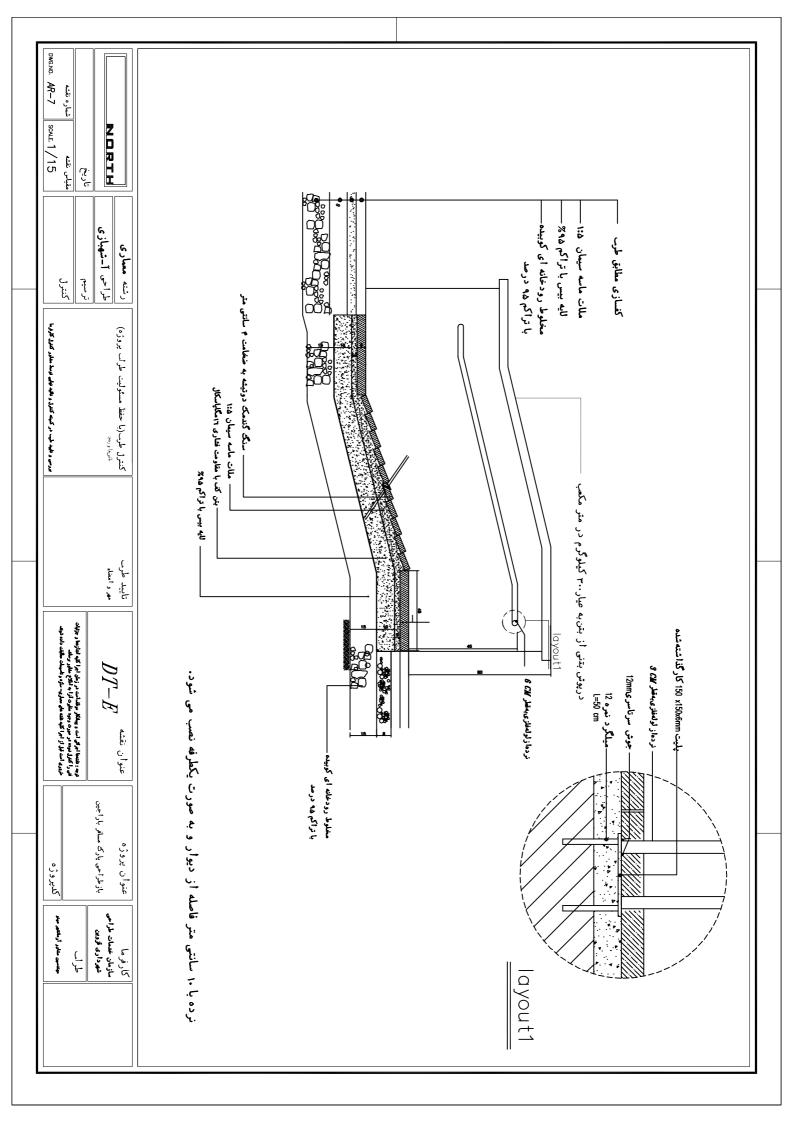

| $ \begin{array}{  c  } \hline $                                                                                                                                                                                                                                                                                                                                                                                                                                                                                                                                                                                                                                                                                                                                                                                                                                                                                                                                                                                                                                                                                                                                                                                                                                                                                                                                                                                                                                                                                                                                                                                                                                                                                                                                                                                                                                                                                                                                                                                            | یشت بند بتنی بتن رده <i>6 ا</i><br>موفع آبهای سطحی )<br>(جهت آجرا طرب دفع آبهای سطحی )                                                                                                                                                                                                                                                                                                          | (ز کردن)<br>(ز کرد)<br>(ز کرد | جدول پیش ساخته بتزی ۸۵×۳۰×۵۱<br>خاک نبانی به عمق ۸۰ سانتیمتر<br>در محل احداث فضای سبز خاک نباتی جایگزین خاک محل می گردد. | مقاومت خمشی میانگین ۲۸ روزه جداول بتنی نباید کمتر از ۱۹۸ ۵ باشد<br>مقاومت فشاری میانگین ۲۸ روزه استوانه ای استاندارد جداول بتنی نباید از ۲۸ ۱۸۹ کمتر باشد.<br>درصد وزنی جذب آب نهایی به صورت میانگین از ۵% وزنی بیشتر نباشد. |
|---------------------------------------------------------------------------------------------------------------------------------------------------------------------------------------------------------------------------------------------------------------------------------------------------------------------------------------------------------------------------------------------------------------------------------------------------------------------------------------------------------------------------------------------------------------------------------------------------------------------------------------------------------------------------------------------------------------------------------------------------------------------------------------------------------------------------------------------------------------------------------------------------------------------------------------------------------------------------------------------------------------------------------------------------------------------------------------------------------------------------------------------------------------------------------------------------------------------------------------------------------------------------------------------------------------------------------------------------------------------------------------------------------------------------------------------------------------------------------------------------------------------------------------------------------------------------------------------------------------------------------------------------------------------------------------------------------------------------------------------------------------------------------------------------------------------------------------------------------------------------------------------------------------------------------------------------------------------------------------------------------------------------------------------------------------------------------------------------------------------------------------------------|-------------------------------------------------------------------------------------------------------------------------------------------------------------------------------------------------------------------------------------------------------------------------------------------------------------------------------------------------------------------------------------------------|---------------------------------------------------------------------------------------------------------------------------------------------------------------------------------------------------------------------------------------------------------------------------------------------------------------------------------------------------------------------------------------------------------------------------------------------------------------------------------------------------------------------------------------------------------------------------------------------------------------------------------------------------------------------------------------------------------------------------------------------------------------------------------------------------------------------------------------------------------------------------------------------------------------------------------------------------------------------------------------------------------------------------------------------------------------------------------------------------------------------------------------------------------------------------------------------------------------------------------------------------------------------------------------------------------------------------------------------------------------------------------------------------------------------------------------------------------------------------------------------------------------------------------------------------------------------------------------------------------------------------------------------------------------------------------------------------------------------------------------------------------------------------------------------------------------------------------------------------------------------------------------------------------------------------------------------------------------------------------------------------------------------------------------------------------------------------------------------------------------------------------------------------------------------------------------------------------------------------------------------------------------------------------------------------------------------------------------------------------------------------------------------------------------------------------------------------------------------------------------------------------------------------------------------------------------|--------------------------------------------------------------------------------------------------------------------------|------------------------------------------------------------------------------------------------------------------------------------------------------------------------------------------------------------------------------|
| كارفو ما كارفو ما عنوان يروژه عنوان نقشه <i>M_T_M</i> تاييد طرب<br>سازمان خدمات طراحی<br>طر أس<br>طر أس<br>مستبد حاد المنتقد منف<br>منده است قدار الرا تليا قدم الم المان | خاک کوبیده با تراکم ۵٫ درصد آمو اصالحی<br>برای جداول با ارتفاع ۴۰ و۵۰ سانتیمتر ارتفاع پشت بند ۲۰ سانتیمتر<br>و برای ارتفاعهای کوتاهتر ۱۵ سانتیمتر لحاظ شود.<br>در هر ۲٫ متر از طول جداول بند بین آنها تا روی سط <sup>۰</sup> کفسازی خالی بماند. (جهت اجرا طرب دفع آبهای سطحی )<br>سط۰ خاک زراعی باغچه ها ۵ سانتیمتر پائین تر از سط۰ تمام شده کفسازی لحاظ شده است (جهت اجرا طرب دفع آبهای سطحی ) |                                                                                                                                                                                                                                                                                                                                                                                                                                                                                                                                                                                                                                                                                                                                                                                                                                                                                                                                                                                                                                                                                                                                                                                                                                                                                                                                                                                                                                                                                                                                                                                                                                                                                                                                                                                                                                                                                                                                                                                                                                                                                                                                                                                                                                                                                                                                                                                                                                                                                                                                                               |                                                                                                                          | کنسازی مطابق طرب<br>۱- کنیوش بدنی به ضخامت ۲ سانتی متر با ابعاد و رنگ مطابق طرب کنسازی                                                                                                                                       |