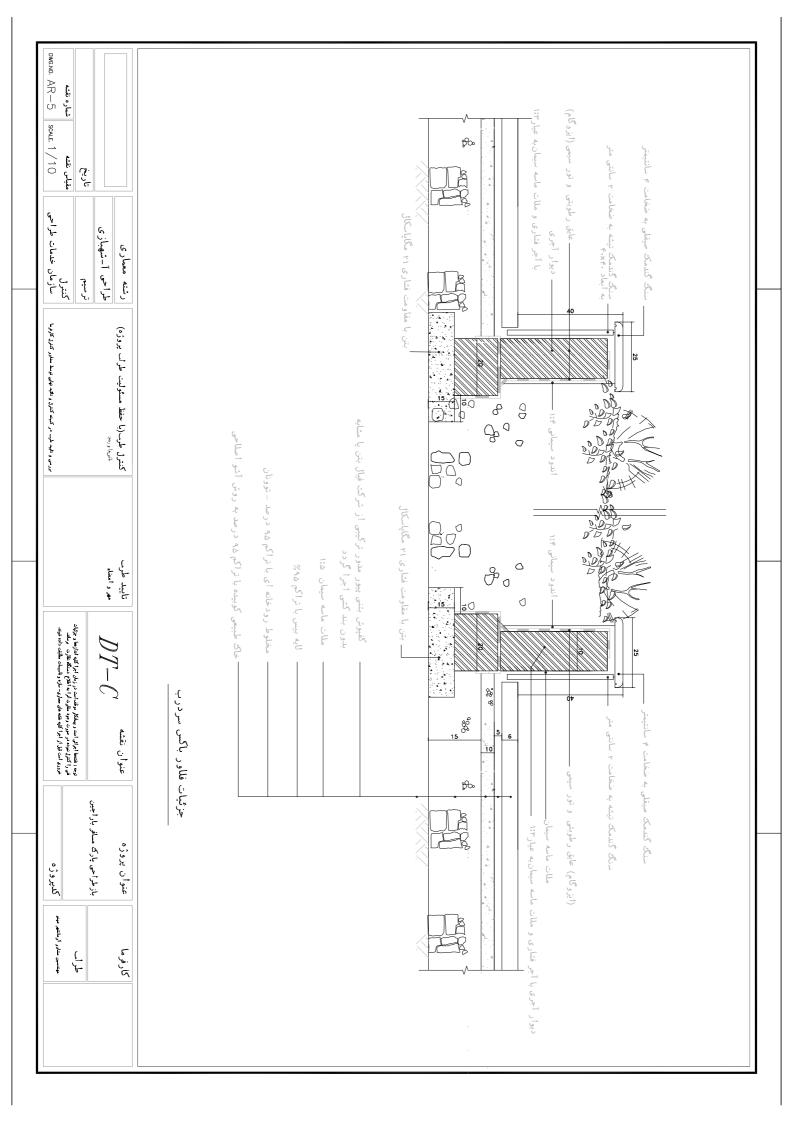

| $ \begin{array}{  c  } \hline $                                                                                                                                                                                                                                                                                                                                                                                                                                                                                                                                                                                                                                                                                                                                                                                                                                                                                                                                                                                                                                                                                                                                                                                                                                                                                                                                                                                                                                                                                                                                                                                                                                                                                                                                                                                                                                                                                                                                                                                            | یشت بند بتنی بتن رده <i>6 ا</i><br>موفع آبهای سطحی )<br>(جهت آجرا طرب دفع آبهای سطحی )                                                                                                                                                                                                                                                                                                          | (ز کردن)<br>(ز کرد)<br>(ز کرد | جدول پیش ساخته بتزی ۸۵×۳۰×۵۱<br>خاک نبانی به عمق ۸۰ سانتیمتر<br>در محل احداث فضای سبز خاک نباتی جایگزین خاک محل می گردد. | مقاومت خمشی میانگین ۲۸ روزه جداول بتنی نباید کمتر از ۱۹۸ ۵ باشد<br>مقاومت فشاری میانگین ۲۸ روزه استوانه ای استاندارد جداول بتنی نباید از ۲۸ ۱۸۹ کمتر باشد.<br>درصد وزنی جذب آب نهایی به صورت میانگین از ۵% وزنی بیشتر نباشد. |
|---------------------------------------------------------------------------------------------------------------------------------------------------------------------------------------------------------------------------------------------------------------------------------------------------------------------------------------------------------------------------------------------------------------------------------------------------------------------------------------------------------------------------------------------------------------------------------------------------------------------------------------------------------------------------------------------------------------------------------------------------------------------------------------------------------------------------------------------------------------------------------------------------------------------------------------------------------------------------------------------------------------------------------------------------------------------------------------------------------------------------------------------------------------------------------------------------------------------------------------------------------------------------------------------------------------------------------------------------------------------------------------------------------------------------------------------------------------------------------------------------------------------------------------------------------------------------------------------------------------------------------------------------------------------------------------------------------------------------------------------------------------------------------------------------------------------------------------------------------------------------------------------------------------------------------------------------------------------------------------------------------------------------------------------------------------------------------------------------------------------------------------------------|-------------------------------------------------------------------------------------------------------------------------------------------------------------------------------------------------------------------------------------------------------------------------------------------------------------------------------------------------------------------------------------------------|---------------------------------------------------------------------------------------------------------------------------------------------------------------------------------------------------------------------------------------------------------------------------------------------------------------------------------------------------------------------------------------------------------------------------------------------------------------------------------------------------------------------------------------------------------------------------------------------------------------------------------------------------------------------------------------------------------------------------------------------------------------------------------------------------------------------------------------------------------------------------------------------------------------------------------------------------------------------------------------------------------------------------------------------------------------------------------------------------------------------------------------------------------------------------------------------------------------------------------------------------------------------------------------------------------------------------------------------------------------------------------------------------------------------------------------------------------------------------------------------------------------------------------------------------------------------------------------------------------------------------------------------------------------------------------------------------------------------------------------------------------------------------------------------------------------------------------------------------------------------------------------------------------------------------------------------------------------------------------------------------------------------------------------------------------------------------------------------------------------------------------------------------------------------------------------------------------------------------------------------------------------------------------------------------------------------------------------------------------------------------------------------------------------------------------------------------------------------------------------------------------------------------------------------------------------|--------------------------------------------------------------------------------------------------------------------------|------------------------------------------------------------------------------------------------------------------------------------------------------------------------------------------------------------------------------|
| كارفو ما كارفو ما عنوان يروژه عنوان نقشه <i>M_T_M</i> تاييد طرب<br>سازمان خدمات طراحی<br>طر أس<br>طر أس<br>مستبد حاد المنتقد منف<br>منده است قدار الرا تليا قدم الم المان | خاک کوبیده با تراکم ۵٫ درصد آمو اصالحی<br>برای جداول با ارتفاع ۴۰ و۵۰ سانتیمتر ارتفاع پشت بند ۲۰ سانتیمتر<br>و برای ارتفاعهای کوتاهتر ۱۵ سانتیمتر لحاظ شود.<br>در هر ۲٫ متر از طول جداول بند بین آنها تا روی سط <sup>۰</sup> کفسازی خالی بماند. (جهت اجرا طرب دفع آبهای سطحی )<br>سط۰ خاک زراعی باغچه ها ۵ سانتیمتر پائین تر از سط۰ تمام شده کفسازی لحاظ شده است (جهت اجرا طرب دفع آبهای سطحی ) |                                                                                                                                                                                                                                                                                                                                                                                                                                                                                                                                                                                                                                                                                                                                                                                                                                                                                                                                                                                                                                                                                                                                                                                                                                                                                                                                                                                                                                                                                                                                                                                                                                                                                                                                                                                                                                                                                                                                                                                                                                                                                                                                                                                                                                                                                                                                                                                                                                                                                                                                                               |                                                                                                                          | کنسازی مطابق طرب<br>۱- کنیوش بدنی به ضخامت ۲ سانتی متر با ابعاد و رنگ مطابق طرب کنسازی                                                                                                                                       |