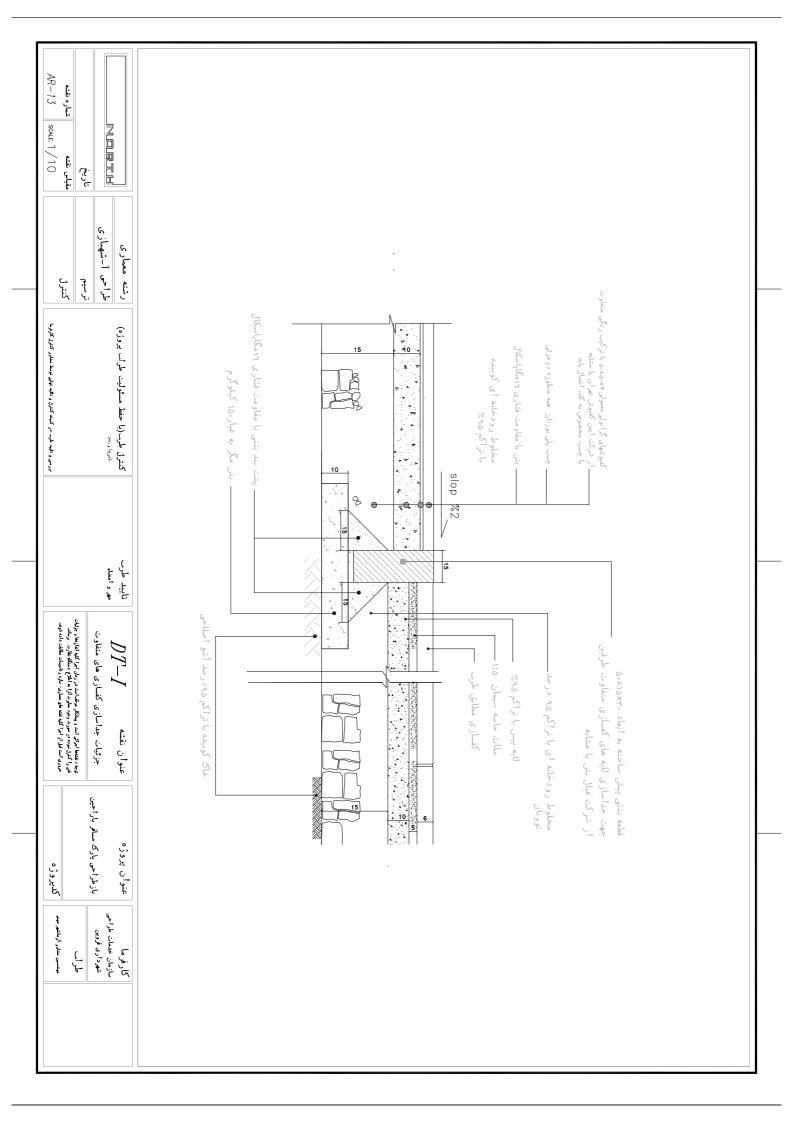

| $ \begin{array}{  c  } \hline $                                                                                                                                                                                                                                                                                                                                                                                                                                                                                                                                                                                                                                                                                                                                                                                                                                                                                                                                                                                                                                                                                                                                                                                                                                                                                                                                                                                                                                                                                                                                                                                                                                                                                                                                                                                                                                                                                                                                                                                            | یشت بند بتنی بتن رده <i>6 ا</i><br>موفع آبهای سطحی )<br>(جهت آجرا طرب دفع آبهای سطحی )                                                                                                                                                                                                                                                                                                          | (ز کردن)<br>(ز کرد)<br>(ز کرد | جدول پیش ساخته بتزی ۸۵×۳۰×۵۱<br>خاک نبانی به عمق ۸۰ سانتیمتر<br>در محل احداث فضای سبز خاک نباتی جایگزین خاک محل می گردد. | مقاومت خمشی میانگین ۲۸ روزه جداول بتنی نباید کمتر از ۱۹۸ ۵ باشد<br>مقاومت فشاری میانگین ۲۸ روزه استوانه ای استاندارد جداول بتنی نباید از ۲۸ ۱۸۹ کمتر باشد.<br>درصد وزنی جذب آب نهایی به صورت میانگین از ۵% وزنی بیشتر نباشد. |
|---------------------------------------------------------------------------------------------------------------------------------------------------------------------------------------------------------------------------------------------------------------------------------------------------------------------------------------------------------------------------------------------------------------------------------------------------------------------------------------------------------------------------------------------------------------------------------------------------------------------------------------------------------------------------------------------------------------------------------------------------------------------------------------------------------------------------------------------------------------------------------------------------------------------------------------------------------------------------------------------------------------------------------------------------------------------------------------------------------------------------------------------------------------------------------------------------------------------------------------------------------------------------------------------------------------------------------------------------------------------------------------------------------------------------------------------------------------------------------------------------------------------------------------------------------------------------------------------------------------------------------------------------------------------------------------------------------------------------------------------------------------------------------------------------------------------------------------------------------------------------------------------------------------------------------------------------------------------------------------------------------------------------------------------------------------------------------------------------------------------------------------------------|-------------------------------------------------------------------------------------------------------------------------------------------------------------------------------------------------------------------------------------------------------------------------------------------------------------------------------------------------------------------------------------------------|---------------------------------------------------------------------------------------------------------------------------------------------------------------------------------------------------------------------------------------------------------------------------------------------------------------------------------------------------------------------------------------------------------------------------------------------------------------------------------------------------------------------------------------------------------------------------------------------------------------------------------------------------------------------------------------------------------------------------------------------------------------------------------------------------------------------------------------------------------------------------------------------------------------------------------------------------------------------------------------------------------------------------------------------------------------------------------------------------------------------------------------------------------------------------------------------------------------------------------------------------------------------------------------------------------------------------------------------------------------------------------------------------------------------------------------------------------------------------------------------------------------------------------------------------------------------------------------------------------------------------------------------------------------------------------------------------------------------------------------------------------------------------------------------------------------------------------------------------------------------------------------------------------------------------------------------------------------------------------------------------------------------------------------------------------------------------------------------------------------------------------------------------------------------------------------------------------------------------------------------------------------------------------------------------------------------------------------------------------------------------------------------------------------------------------------------------------------------------------------------------------------------------------------------------------------|--------------------------------------------------------------------------------------------------------------------------|------------------------------------------------------------------------------------------------------------------------------------------------------------------------------------------------------------------------------|
| كارفو ما كارفو ما عنوان يروژه عنوان نقشه <i>M_T_M</i> تاييد طرب<br>سازمان خدمات طراحی<br>طر أس<br>طر أس<br>مستبد حاد المنتقد منف<br>منده است قدار الرا تليا قدم الم المان | خاک کوبیده با تراکم ۵٫ درصد آمو اصالحی<br>برای جداول با ارتفاع ۴۰ و۵۰ سانتیمتر ارتفاع پشت بند ۲۰ سانتیمتر<br>و برای ارتفاعهای کوتاهتر ۱۵ سانتیمتر لحاظ شود.<br>در هر ۲٫ متر از طول جداول بند بین آنها تا روی سط <sup>۰</sup> کفسازی خالی بماند. (جهت اجرا طرب دفع آبهای سطحی )<br>سط۰ خاک زراعی باغچه ها ۵ سانتیمتر پائین تر از سط۰ تمام شده کفسازی لحاظ شده است (جهت اجرا طرب دفع آبهای سطحی ) |                                                                                                                                                                                                                                                                                                                                                                                                                                                                                                                                                                                                                                                                                                                                                                                                                                                                                                                                                                                                                                                                                                                                                                                                                                                                                                                                                                                                                                                                                                                                                                                                                                                                                                                                                                                                                                                                                                                                                                                                                                                                                                                                                                                                                                                                                                                                                                                                                                                                                                                                                               |                                                                                                                          | کنسازی مطابق طرب<br>۱- کنیوش بدنی به ضخامت ۲ سانتی متر با ابعاد و رنگ مطابق طرب کنسازی                                                                                                                                       |