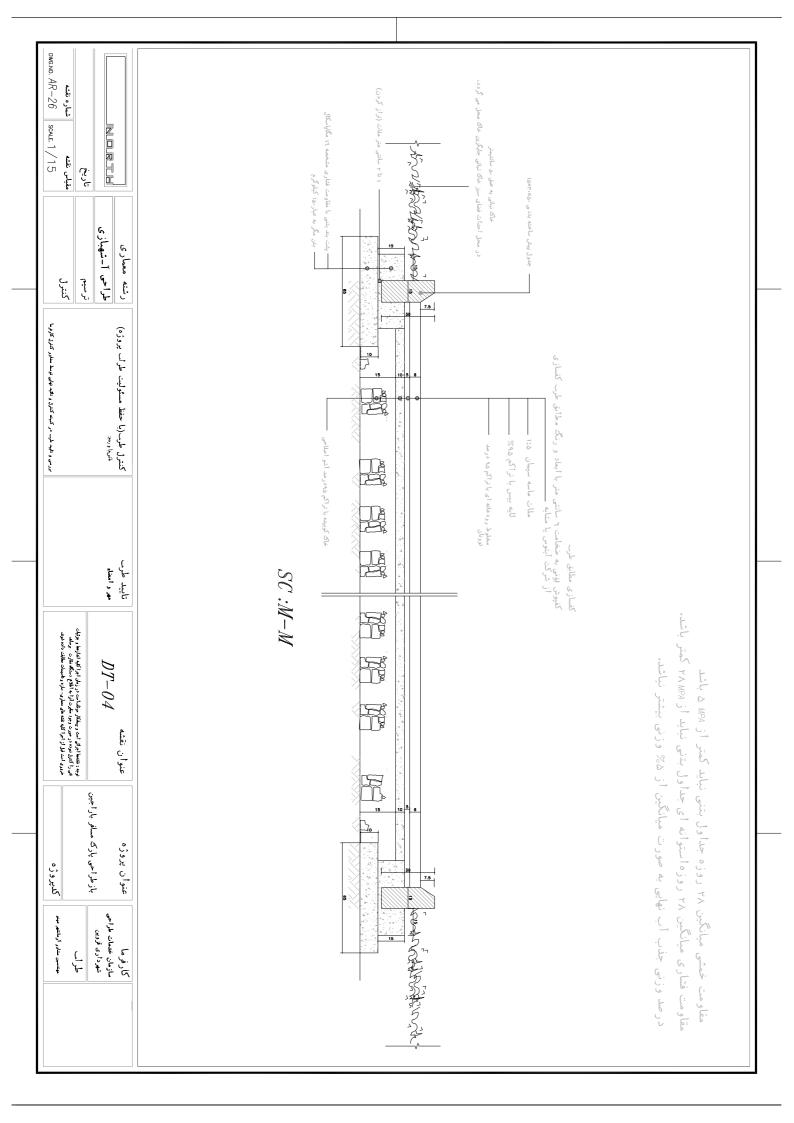

| $ \begin{array}{  c  } \hline $                                                                                                                                                                                                                                                                                                                                                                                                                                                                                                                                                                                                                                                                                                                                                                                                                                                                                                                                                                                                                                                                                                                                                                                                                                                                                                                                                                                                                                                                                                                                                                                                                                                                                                                                                                                                                                                                                                                                                                                            | یشت بند بتنی بتن رده <i>6 ا</i><br>موفع آبهای سطحی )<br>(جهت آجرا طرب دفع آبهای سطحی )                                                                                                                                                                                                                                                                                                          | (ز کردن)<br>(ز کرد)<br>(ز کرد | جدول پیش ساخته بتزی ۸۵×۳۰×۵۱<br>خاک نبانی به عمق ۸۰ سانتیمتر<br>در محل احداث فضای سبز خاک نباتی جایگزین خاک محل می گردد. | مقاومت خمشی میانگین ۲۸ روزه جداول بتنی نباید کمتر از ۱۹۸ ۵ باشد<br>مقاومت فشاری میانگین ۲۸ روزه استوانه ای استاندارد جداول بتنی نباید از ۲۸ ۱۸۹ کمتر باشد.<br>درصد وزنی جذب آب نهایی به صورت میانگین از ۵% وزنی بیشتر نباشد. |
|---------------------------------------------------------------------------------------------------------------------------------------------------------------------------------------------------------------------------------------------------------------------------------------------------------------------------------------------------------------------------------------------------------------------------------------------------------------------------------------------------------------------------------------------------------------------------------------------------------------------------------------------------------------------------------------------------------------------------------------------------------------------------------------------------------------------------------------------------------------------------------------------------------------------------------------------------------------------------------------------------------------------------------------------------------------------------------------------------------------------------------------------------------------------------------------------------------------------------------------------------------------------------------------------------------------------------------------------------------------------------------------------------------------------------------------------------------------------------------------------------------------------------------------------------------------------------------------------------------------------------------------------------------------------------------------------------------------------------------------------------------------------------------------------------------------------------------------------------------------------------------------------------------------------------------------------------------------------------------------------------------------------------------------------------------------------------------------------------------------------------------------------------|-------------------------------------------------------------------------------------------------------------------------------------------------------------------------------------------------------------------------------------------------------------------------------------------------------------------------------------------------------------------------------------------------|---------------------------------------------------------------------------------------------------------------------------------------------------------------------------------------------------------------------------------------------------------------------------------------------------------------------------------------------------------------------------------------------------------------------------------------------------------------------------------------------------------------------------------------------------------------------------------------------------------------------------------------------------------------------------------------------------------------------------------------------------------------------------------------------------------------------------------------------------------------------------------------------------------------------------------------------------------------------------------------------------------------------------------------------------------------------------------------------------------------------------------------------------------------------------------------------------------------------------------------------------------------------------------------------------------------------------------------------------------------------------------------------------------------------------------------------------------------------------------------------------------------------------------------------------------------------------------------------------------------------------------------------------------------------------------------------------------------------------------------------------------------------------------------------------------------------------------------------------------------------------------------------------------------------------------------------------------------------------------------------------------------------------------------------------------------------------------------------------------------------------------------------------------------------------------------------------------------------------------------------------------------------------------------------------------------------------------------------------------------------------------------------------------------------------------------------------------------------------------------------------------------------------------------------------------------|--------------------------------------------------------------------------------------------------------------------------|------------------------------------------------------------------------------------------------------------------------------------------------------------------------------------------------------------------------------|
| كارفو ما كارفو ما عنوان يروژه عنوان نقشه <i>M_T_M</i> تاييد طرب<br>سازمان خدمات طراحی<br>طر أس<br>طر أس<br>مستبد حاد المنتقد منف<br>منده است قدار الرا تليا قدم الم المان | خاک کوبیده با تراکم ۵٫ درصد آمو اصالحی<br>برای جداول با ارتفاع ۴۰ و۵۰ سانتیمتر ارتفاع پشت بند ۲۰ سانتیمتر<br>و برای ارتفاعهای کوتاهتر ۱۵ سانتیمتر لحاظ شود.<br>در هر ۲٫ متر از طول جداول بند بین آنها تا روی سط <sup>۰</sup> کفسازی خالی بماند. (جهت اجرا طرب دفع آبهای سطحی )<br>سط۰ خاک زراعی باغچه ها ۵ سانتیمتر پائین تر از سط۰ تمام شده کفسازی لحاظ شده است (جهت اجرا طرب دفع آبهای سطحی ) |                                                                                                                                                                                                                                                                                                                                                                                                                                                                                                                                                                                                                                                                                                                                                                                                                                                                                                                                                                                                                                                                                                                                                                                                                                                                                                                                                                                                                                                                                                                                                                                                                                                                                                                                                                                                                                                                                                                                                                                                                                                                                                                                                                                                                                                                                                                                                                                                                                                                                                                                                               |                                                                                                                          | کنسازی مطابق طرب<br>۱- کنیوش بدنی به ضخامت ۲ سانتی متر با ابعاد و رنگ مطابق طرب کنسازی                                                                                                                                       |