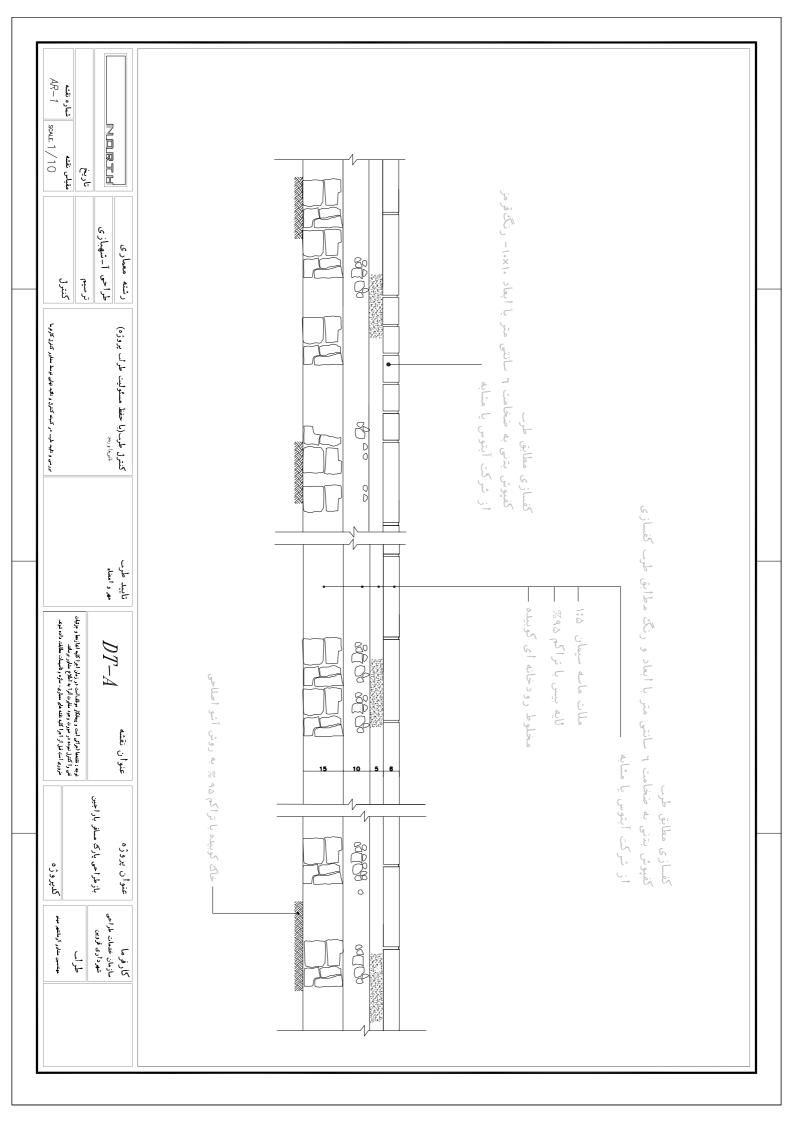

| $ \begin{array}{  c  } \hline $                                                                                                                                                                                                                                                                                                                                                                                                                                                                                                                                                                                                                                                                                                                                                                                                                                                                                                                                                                                                                                                                                                                                                                                                                                                                                                                                                                                                                                                                                                                                                                                                                                                                                                                                                                                                                                                                                                                                                                                            | یشت بند بتنی بتن رده <i>6 ا</i><br>موفع آبهای سطحی )<br>(جهت آجرا طرب دفع آبهای سطحی )                                                                                                                                                                                                                                                                                                          | (ز کردن)<br>(ز کرد)<br>(ز کرد | جدول پیش ساخته بتزی ۸۵×۳۰×۵۱<br>خاک نبانی به عمق ۸۰ سانتیمتر<br>در محل احداث فضای سبز خاک نباتی جایگزین خاک محل می گردد. | مقاومت خمشی میانگین ۲۸ روزه جداول بتنی نباید کمتر از ۱۹۸ ۵ باشد<br>مقاومت فشاری میانگین ۲۸ روزه استوانه ای استاندارد جداول بتنی نباید از ۲۸ ۱۸۹ کمتر باشد.<br>درصد وزنی جذب آب نهایی به صورت میانگین از ۵% وزنی بیشتر نباشد. |
|---------------------------------------------------------------------------------------------------------------------------------------------------------------------------------------------------------------------------------------------------------------------------------------------------------------------------------------------------------------------------------------------------------------------------------------------------------------------------------------------------------------------------------------------------------------------------------------------------------------------------------------------------------------------------------------------------------------------------------------------------------------------------------------------------------------------------------------------------------------------------------------------------------------------------------------------------------------------------------------------------------------------------------------------------------------------------------------------------------------------------------------------------------------------------------------------------------------------------------------------------------------------------------------------------------------------------------------------------------------------------------------------------------------------------------------------------------------------------------------------------------------------------------------------------------------------------------------------------------------------------------------------------------------------------------------------------------------------------------------------------------------------------------------------------------------------------------------------------------------------------------------------------------------------------------------------------------------------------------------------------------------------------------------------------------------------------------------------------------------------------------------------------|-------------------------------------------------------------------------------------------------------------------------------------------------------------------------------------------------------------------------------------------------------------------------------------------------------------------------------------------------------------------------------------------------|---------------------------------------------------------------------------------------------------------------------------------------------------------------------------------------------------------------------------------------------------------------------------------------------------------------------------------------------------------------------------------------------------------------------------------------------------------------------------------------------------------------------------------------------------------------------------------------------------------------------------------------------------------------------------------------------------------------------------------------------------------------------------------------------------------------------------------------------------------------------------------------------------------------------------------------------------------------------------------------------------------------------------------------------------------------------------------------------------------------------------------------------------------------------------------------------------------------------------------------------------------------------------------------------------------------------------------------------------------------------------------------------------------------------------------------------------------------------------------------------------------------------------------------------------------------------------------------------------------------------------------------------------------------------------------------------------------------------------------------------------------------------------------------------------------------------------------------------------------------------------------------------------------------------------------------------------------------------------------------------------------------------------------------------------------------------------------------------------------------------------------------------------------------------------------------------------------------------------------------------------------------------------------------------------------------------------------------------------------------------------------------------------------------------------------------------------------------------------------------------------------------------------------------------------------------|--------------------------------------------------------------------------------------------------------------------------|------------------------------------------------------------------------------------------------------------------------------------------------------------------------------------------------------------------------------|
| كارفو ما كارفو ما عنوان يروژه عنوان نقشه <i>M_T_M</i> تاييد طرب<br>سازمان خدمات طراحی<br>طر أس<br>طر أس<br>مستبد حاد المنتقد منف<br>منده است قدار الرا تليا قدم الم المان | خاک کوبیده با تراکم ۵٫ درصد آمو اصالحی<br>برای جداول با ارتفاع ۴۰ و۵۰ سانتیمتر ارتفاع پشت بند ۲۰ سانتیمتر<br>و برای ارتفاعهای کوتاهتر ۱۵ سانتیمتر لحاظ شود.<br>در هر ۲٫ متر از طول جداول بند بین آنها تا روی سط <sup>۰</sup> کفسازی خالی بماند. (جهت اجرا طرب دفع آبهای سطحی )<br>سط۰ خاک زراعی باغچه ها ۵ سانتیمتر پائین تر از سط۰ تمام شده کفسازی لحاظ شده است (جهت اجرا طرب دفع آبهای سطحی ) |                                                                                                                                                                                                                                                                                                                                                                                                                                                                                                                                                                                                                                                                                                                                                                                                                                                                                                                                                                                                                                                                                                                                                                                                                                                                                                                                                                                                                                                                                                                                                                                                                                                                                                                                                                                                                                                                                                                                                                                                                                                                                                                                                                                                                                                                                                                                                                                                                                                                                                                                                               |                                                                                                                          | کنسازی مطابق طرب<br>۱- کنیوش بدنی به ضخامت ۲ سانتی متر با ابعاد و رنگ مطابق طرب کنسازی                                                                                                                                       |