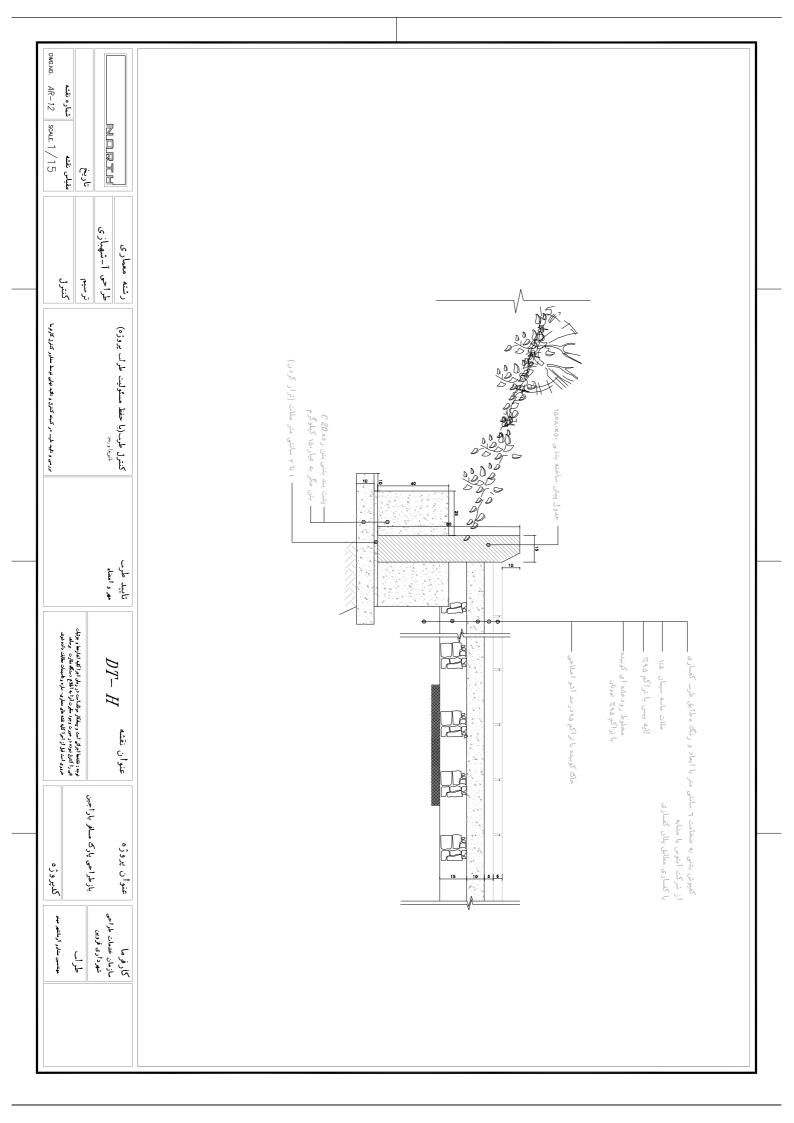

| $ \begin{array}{  c  } \hline $                                                                                                                                                                                                                                                                                                                                                                                                                                                                                                                                                                                                                                                                                                                                                                                                                                                                                                                                                                                                                                                                                                                                                                                                                                                                                                                                                                                                                                                                                                                                                                                                                                                                                                                                                                                                                                                                                                                                                                                            | یشت بند بتنی بتن رده <i>6 ا</i><br>موفع آبهای سطحی )<br>(جهت آجرا طرب دفع آبهای سطحی )                                                                                                                                                                                                                                                                                                          | (ز کردن)<br>(ز کرد)<br>(ز کرد | جدول پیش ساخته بتزی ۸۵×۳۰×۵۱<br>خاک نبانی به عمق ۸۰ سانتیمتر<br>در محل احداث فضای سبز خاک نباتی جایگزین خاک محل می گردد. | مقاومت خمشی میانگین ۲۸ روزه جداول بتنی نباید کمتر از ۱۹۸ ۵ باشد<br>مقاومت فشاری میانگین ۲۸ روزه استوانه ای استاندارد جداول بتنی نباید از ۲۸ ۱۸۹ کمتر باشد.<br>درصد وزنی جذب آب نهایی به صورت میانگین از ۵% وزنی بیشتر نباشد. |
|---------------------------------------------------------------------------------------------------------------------------------------------------------------------------------------------------------------------------------------------------------------------------------------------------------------------------------------------------------------------------------------------------------------------------------------------------------------------------------------------------------------------------------------------------------------------------------------------------------------------------------------------------------------------------------------------------------------------------------------------------------------------------------------------------------------------------------------------------------------------------------------------------------------------------------------------------------------------------------------------------------------------------------------------------------------------------------------------------------------------------------------------------------------------------------------------------------------------------------------------------------------------------------------------------------------------------------------------------------------------------------------------------------------------------------------------------------------------------------------------------------------------------------------------------------------------------------------------------------------------------------------------------------------------------------------------------------------------------------------------------------------------------------------------------------------------------------------------------------------------------------------------------------------------------------------------------------------------------------------------------------------------------------------------------------------------------------------------------------------------------------------------------|-------------------------------------------------------------------------------------------------------------------------------------------------------------------------------------------------------------------------------------------------------------------------------------------------------------------------------------------------------------------------------------------------|---------------------------------------------------------------------------------------------------------------------------------------------------------------------------------------------------------------------------------------------------------------------------------------------------------------------------------------------------------------------------------------------------------------------------------------------------------------------------------------------------------------------------------------------------------------------------------------------------------------------------------------------------------------------------------------------------------------------------------------------------------------------------------------------------------------------------------------------------------------------------------------------------------------------------------------------------------------------------------------------------------------------------------------------------------------------------------------------------------------------------------------------------------------------------------------------------------------------------------------------------------------------------------------------------------------------------------------------------------------------------------------------------------------------------------------------------------------------------------------------------------------------------------------------------------------------------------------------------------------------------------------------------------------------------------------------------------------------------------------------------------------------------------------------------------------------------------------------------------------------------------------------------------------------------------------------------------------------------------------------------------------------------------------------------------------------------------------------------------------------------------------------------------------------------------------------------------------------------------------------------------------------------------------------------------------------------------------------------------------------------------------------------------------------------------------------------------------------------------------------------------------------------------------------------------------|--------------------------------------------------------------------------------------------------------------------------|------------------------------------------------------------------------------------------------------------------------------------------------------------------------------------------------------------------------------|
| كارفو ما كارفو ما عنوان يروژه عنوان نقشه <i>M_T_M</i> تاييد طرب<br>سازمان خدمات طراحی<br>طر أس<br>طر أس<br>مستبد حاد المنتقد منف<br>منده است قدار الرا تليا قدم الم المان | خاک کوبیده با تراکم ۵٫ درصد آمو اصالحی<br>برای جداول با ارتفاع ۴۰ و۵۰ سانتیمتر ارتفاع پشت بند ۲۰ سانتیمتر<br>و برای ارتفاعهای کوتاهتر ۱۵ سانتیمتر لحاظ شود.<br>در هر ۲٫ متر از طول جداول بند بین آنها تا روی سط <sup>۰</sup> کفسازی خالی بماند. (جهت اجرا طرب دفع آبهای سطحی )<br>سط۰ خاک زراعی باغچه ها ۵ سانتیمتر پائین تر از سط۰ تمام شده کفسازی لحاظ شده است (جهت اجرا طرب دفع آبهای سطحی ) |                                                                                                                                                                                                                                                                                                                                                                                                                                                                                                                                                                                                                                                                                                                                                                                                                                                                                                                                                                                                                                                                                                                                                                                                                                                                                                                                                                                                                                                                                                                                                                                                                                                                                                                                                                                                                                                                                                                                                                                                                                                                                                                                                                                                                                                                                                                                                                                                                                                                                                                                                               |                                                                                                                          | کنسازی مطابق طرب<br>۱- کنیوش بدنی به ضخامت ۲ سانتی متر با ابعاد و رنگ مطابق طرب کنسازی                                                                                                                                       |