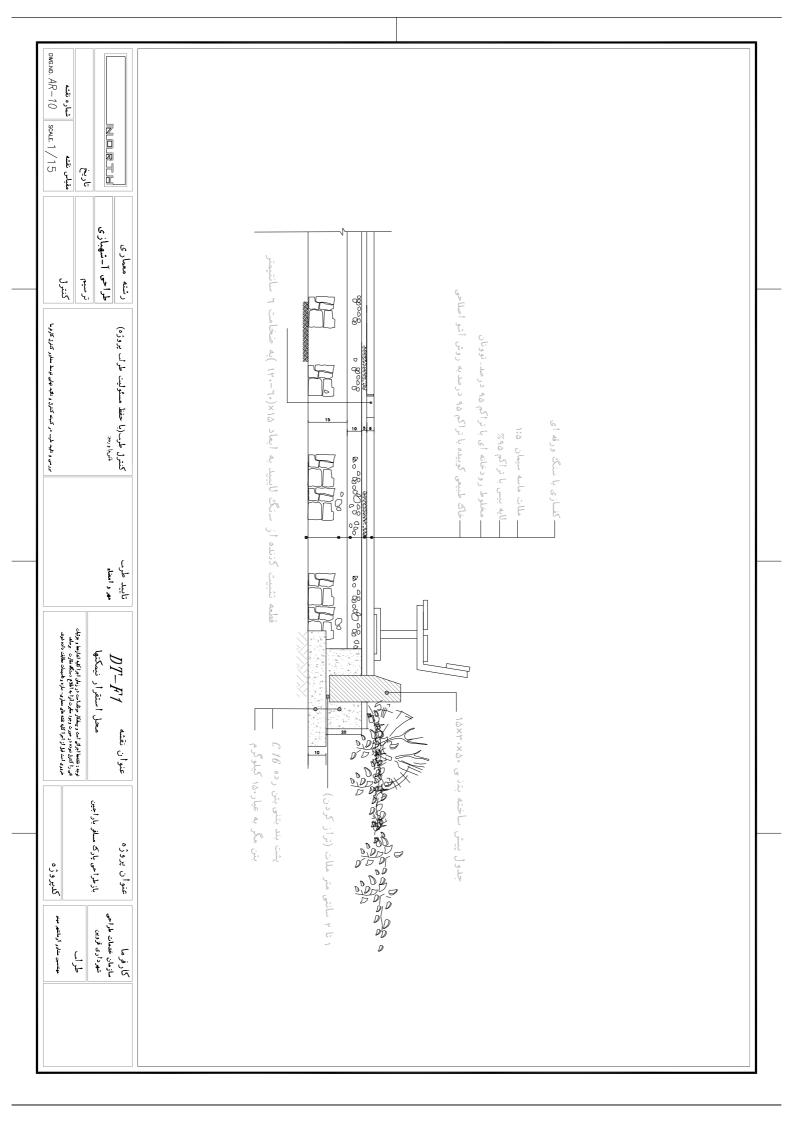

| $ \begin{array}{  c  } \hline $                                                                                                                                                                                                                                                                                                                                                                                                                                                                                                                                                                                                                                                                                                                                                                                                                                                                                                                                                                                                                                                                                                                                                                                                                                                                                                                                                                                                                                                                                                                                                                                                                                                                                                                                                                                                                                                                                                                                                                                            | یشت بند بتنی بتن رده <i>6 ا</i><br>موفع آبهای سطحی )<br>(جهت آجرا طرب دفع آبهای سطحی )                                                                                                                                                                                                                                                                                                          | (ز کردن)<br>(ز کرد)<br>(ز کرد | جدول پیش ساخته بتزی ۸۵×۳۰×۵۱<br>خاک نبانی به عمق ۸۰ سانتیمتر<br>در محل احداث فضای سبز خاک نباتی جایگزین خاک محل می گردد. | مقاومت خمشی میانگین ۲۸ روزه جداول بتنی نباید کمتر از ۱۹۸ ۵ باشد<br>مقاومت فشاری میانگین ۲۸ روزه استوانه ای استاندارد جداول بتنی نباید از ۲۸ ۱۸۹ کمتر باشد.<br>درصد وزنی جذب آب نهایی به صورت میانگین از ۵% وزنی بیشتر نباشد. |
|---------------------------------------------------------------------------------------------------------------------------------------------------------------------------------------------------------------------------------------------------------------------------------------------------------------------------------------------------------------------------------------------------------------------------------------------------------------------------------------------------------------------------------------------------------------------------------------------------------------------------------------------------------------------------------------------------------------------------------------------------------------------------------------------------------------------------------------------------------------------------------------------------------------------------------------------------------------------------------------------------------------------------------------------------------------------------------------------------------------------------------------------------------------------------------------------------------------------------------------------------------------------------------------------------------------------------------------------------------------------------------------------------------------------------------------------------------------------------------------------------------------------------------------------------------------------------------------------------------------------------------------------------------------------------------------------------------------------------------------------------------------------------------------------------------------------------------------------------------------------------------------------------------------------------------------------------------------------------------------------------------------------------------------------------------------------------------------------------------------------------------------------------|-------------------------------------------------------------------------------------------------------------------------------------------------------------------------------------------------------------------------------------------------------------------------------------------------------------------------------------------------------------------------------------------------|---------------------------------------------------------------------------------------------------------------------------------------------------------------------------------------------------------------------------------------------------------------------------------------------------------------------------------------------------------------------------------------------------------------------------------------------------------------------------------------------------------------------------------------------------------------------------------------------------------------------------------------------------------------------------------------------------------------------------------------------------------------------------------------------------------------------------------------------------------------------------------------------------------------------------------------------------------------------------------------------------------------------------------------------------------------------------------------------------------------------------------------------------------------------------------------------------------------------------------------------------------------------------------------------------------------------------------------------------------------------------------------------------------------------------------------------------------------------------------------------------------------------------------------------------------------------------------------------------------------------------------------------------------------------------------------------------------------------------------------------------------------------------------------------------------------------------------------------------------------------------------------------------------------------------------------------------------------------------------------------------------------------------------------------------------------------------------------------------------------------------------------------------------------------------------------------------------------------------------------------------------------------------------------------------------------------------------------------------------------------------------------------------------------------------------------------------------------------------------------------------------------------------------------------------------------|--------------------------------------------------------------------------------------------------------------------------|------------------------------------------------------------------------------------------------------------------------------------------------------------------------------------------------------------------------------|
| كارفو ما كارفو ما عنوان يروژه عنوان نقشه <i>M_T_M</i> تاييد طرب<br>سازمان خدمات طراحی<br>طر أس<br>طر أس<br>مستبد حاد المنتقد منف<br>منده است قدار الرا تليا قدم الم المان | خاک کوبیده با تراکم ۵٫ درصد آمو اصالحی<br>برای جداول با ارتفاع ۴۰ و۵۰ سانتیمتر ارتفاع پشت بند ۲۰ سانتیمتر<br>و برای ارتفاعهای کوتاهتر ۱۵ سانتیمتر لحاظ شود.<br>در هر ۲٫ متر از طول جداول بند بین آنها تا روی سط <sup>۰</sup> کفسازی خالی بماند. (جهت اجرا طرب دفع آبهای سطحی )<br>سط۰ خاک زراعی باغچه ها ۵ سانتیمتر پائین تر از سط۰ تمام شده کفسازی لحاظ شده است (جهت اجرا طرب دفع آبهای سطحی ) |                                                                                                                                                                                                                                                                                                                                                                                                                                                                                                                                                                                                                                                                                                                                                                                                                                                                                                                                                                                                                                                                                                                                                                                                                                                                                                                                                                                                                                                                                                                                                                                                                                                                                                                                                                                                                                                                                                                                                                                                                                                                                                                                                                                                                                                                                                                                                                                                                                                                                                                                                               |                                                                                                                          | کنسازی مطابق طرب<br>۱- کنیوش بدنی به ضخامت ۲ سانتی متر با ابعاد و رنگ مطابق طرب کنسازی                                                                                                                                       |