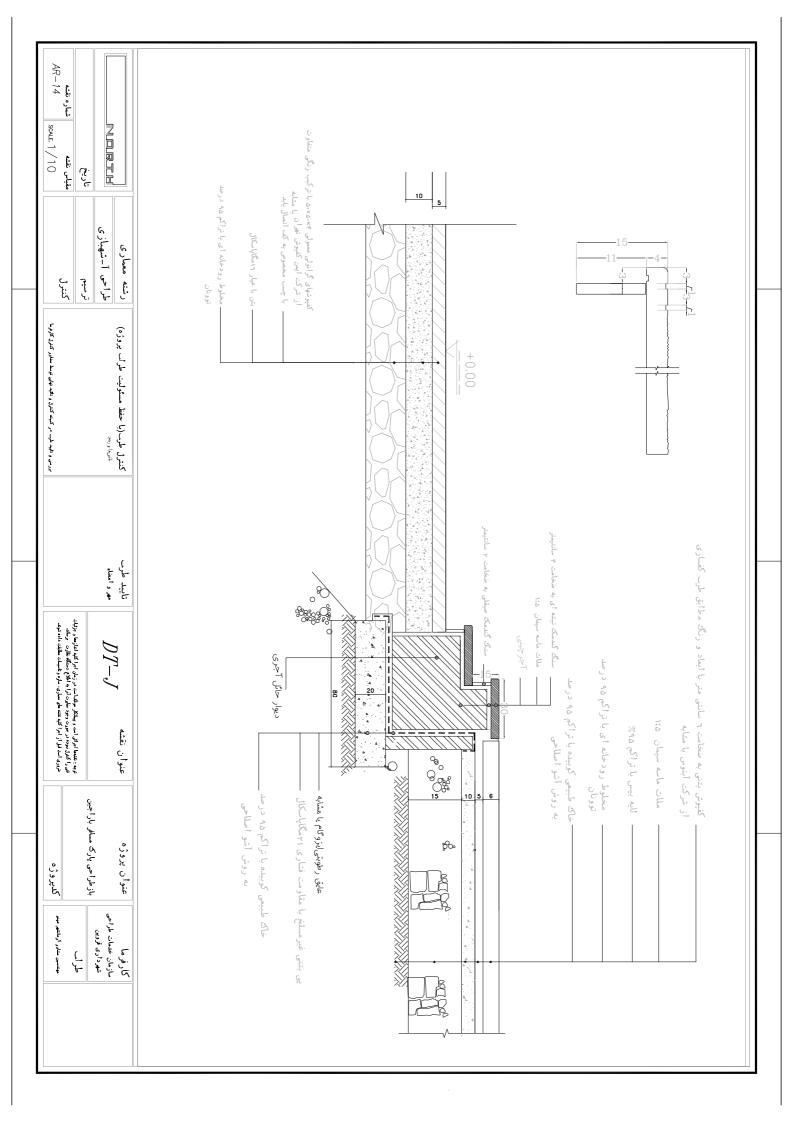

| $ \begin{array}{  c  } \hline $                                                                                                                                                                                                                                                                                                                                                                                                                                                                                                                                                                                                                                                                                                                                                                                                                                                                                                                                                                                                                                                                                                                                                                                                                                                                                                                                                                                                                                                                                                                                                                                                                                                                                                                                                                                                                                                                                                                                                                                            | یشت بند بتنی بتن رده <i>6 ا</i><br>موفع آبهای سطحی )<br>(جهت آجرا طرب دفع آبهای سطحی )                                                                                                                                                                                                                                                                                                          | (ز کردن)<br>(ز کرد)<br>(ز کرد | جدول پیش ساخته بتزی ۸۵×۳۰×۵۱<br>خاک نبانی به عمق ۸۰ سانتیمتر<br>در محل احداث فضای سبز خاک نباتی جایگزین خاک محل می گردد. | مقاومت خمشی میانگین ۲۸ روزه جداول بتنی نباید کمتر از ۱۹۸ ۵ باشد<br>مقاومت فشاری میانگین ۲۸ روزه استوانه ای استاندارد جداول بتنی نباید از ۲۸ ۱۸۹ کمتر باشد.<br>درصد وزنی جذب آب نهایی به صورت میانگین از ۵% وزنی بیشتر نباشد. |
|---------------------------------------------------------------------------------------------------------------------------------------------------------------------------------------------------------------------------------------------------------------------------------------------------------------------------------------------------------------------------------------------------------------------------------------------------------------------------------------------------------------------------------------------------------------------------------------------------------------------------------------------------------------------------------------------------------------------------------------------------------------------------------------------------------------------------------------------------------------------------------------------------------------------------------------------------------------------------------------------------------------------------------------------------------------------------------------------------------------------------------------------------------------------------------------------------------------------------------------------------------------------------------------------------------------------------------------------------------------------------------------------------------------------------------------------------------------------------------------------------------------------------------------------------------------------------------------------------------------------------------------------------------------------------------------------------------------------------------------------------------------------------------------------------------------------------------------------------------------------------------------------------------------------------------------------------------------------------------------------------------------------------------------------------------------------------------------------------------------------------------------------------|-------------------------------------------------------------------------------------------------------------------------------------------------------------------------------------------------------------------------------------------------------------------------------------------------------------------------------------------------------------------------------------------------|---------------------------------------------------------------------------------------------------------------------------------------------------------------------------------------------------------------------------------------------------------------------------------------------------------------------------------------------------------------------------------------------------------------------------------------------------------------------------------------------------------------------------------------------------------------------------------------------------------------------------------------------------------------------------------------------------------------------------------------------------------------------------------------------------------------------------------------------------------------------------------------------------------------------------------------------------------------------------------------------------------------------------------------------------------------------------------------------------------------------------------------------------------------------------------------------------------------------------------------------------------------------------------------------------------------------------------------------------------------------------------------------------------------------------------------------------------------------------------------------------------------------------------------------------------------------------------------------------------------------------------------------------------------------------------------------------------------------------------------------------------------------------------------------------------------------------------------------------------------------------------------------------------------------------------------------------------------------------------------------------------------------------------------------------------------------------------------------------------------------------------------------------------------------------------------------------------------------------------------------------------------------------------------------------------------------------------------------------------------------------------------------------------------------------------------------------------------------------------------------------------------------------------------------------------------|--------------------------------------------------------------------------------------------------------------------------|------------------------------------------------------------------------------------------------------------------------------------------------------------------------------------------------------------------------------|
| كارفو ما كارفو ما عنوان يروژه عنوان نقشه <i>M_T_M</i> تاييد طرب<br>سازمان خدمات طراحی<br>طر أس<br>طر أس<br>مستبد حاد المنتقد منف<br>منده است قدار الرا تليا قدم الم المان | خاک کوبیده با تراکم ۵٫ درصد آمو اصالحی<br>برای جداول با ارتفاع ۴۰ و۵۰ سانتیمتر ارتفاع پشت بند ۲۰ سانتیمتر<br>و برای ارتفاعهای کوتاهتر ۱۵ سانتیمتر لحاظ شود.<br>در هر ۲٫ متر از طول جداول بند بین آنها تا روی سط <sup>۰</sup> کفسازی خالی بماند. (جهت اجرا طرب دفع آبهای سطحی )<br>سط۰ خاک زراعی باغچه ها ۵ سانتیمتر پائین تر از سط۰ تمام شده کفسازی لحاظ شده است (جهت اجرا طرب دفع آبهای سطحی ) |                                                                                                                                                                                                                                                                                                                                                                                                                                                                                                                                                                                                                                                                                                                                                                                                                                                                                                                                                                                                                                                                                                                                                                                                                                                                                                                                                                                                                                                                                                                                                                                                                                                                                                                                                                                                                                                                                                                                                                                                                                                                                                                                                                                                                                                                                                                                                                                                                                                                                                                                                               |                                                                                                                          | کنسازی مطابق طرب<br>۱- کنیوش بدنی به ضخامت ۲ سانتی متر با ابعاد و رنگ مطابق طرب کنسازی                                                                                                                                       |