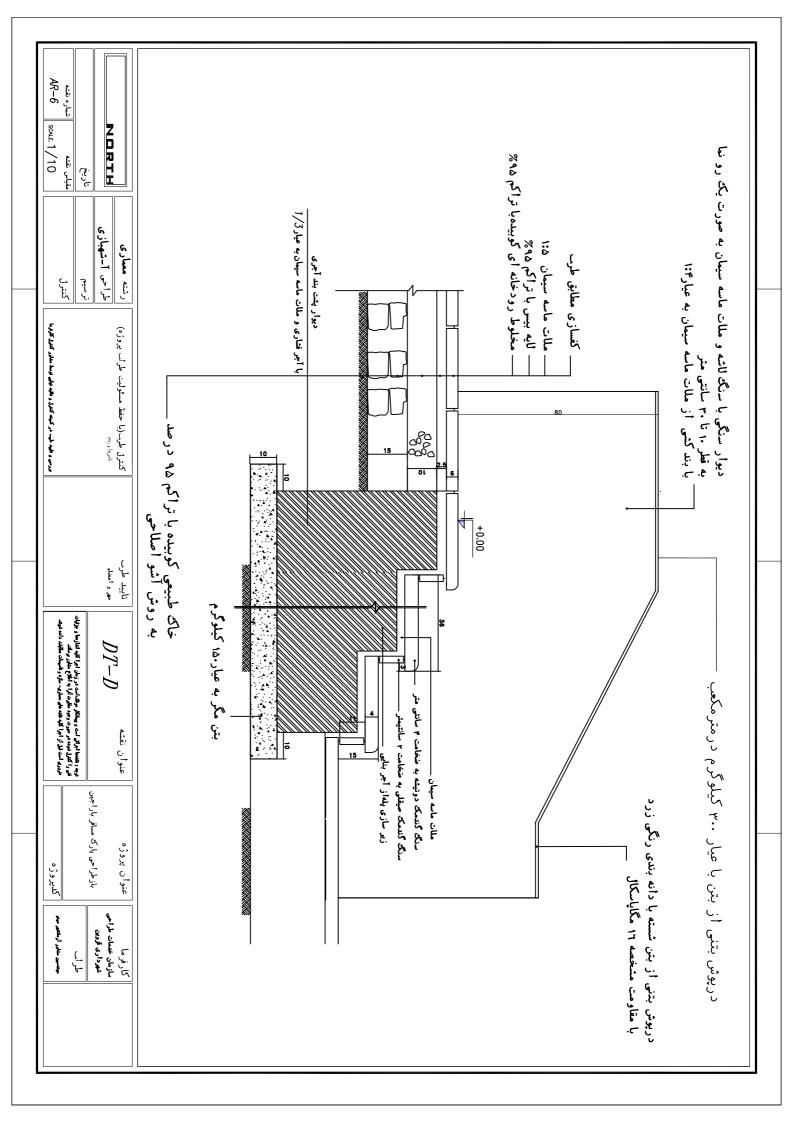

| $ \begin{array}{  c  } \hline $                                                                                                                                                                                                                                                                                                                                                                                                                                                                                                                                                                                                                                                                                                                                                                                                                                                                                                                                                                                                                                                                                                                                                                                                                                                                                                                                                                                                                                                                                                                                                                                                                                                                                                                                                                                                                                                                                                                                                                                            | یشت بند بتنی بتن رده <i>6 ا</i><br>موفع آبهای سطحی )<br>(جهت آجرا طرب دفع آبهای سطحی )                                                                                                                                                                                                                                                                                                          | (ز کردن)<br>(ز کرد)<br>(ز کرد | جدول پیش ساخته بتزی ۸۵×۳۰×۵۱<br>خاک نبانی به عمق ۸۰ سانتیمتر<br>در محل احداث فضای سبز خاک نباتی جایگزین خاک محل می گردد. | مقاومت خمشی میانگین ۲۸ روزه جداول بتنی نباید کمتر از ۱۹۸ ۵ باشد<br>مقاومت فشاری میانگین ۲۸ روزه استوانه ای استاندارد جداول بتنی نباید از ۲۸ ۱۸۹ کمتر باشد.<br>درصد وزنی جذب آب نهایی به صورت میانگین از ۵% وزنی بیشتر نباشد. |
|---------------------------------------------------------------------------------------------------------------------------------------------------------------------------------------------------------------------------------------------------------------------------------------------------------------------------------------------------------------------------------------------------------------------------------------------------------------------------------------------------------------------------------------------------------------------------------------------------------------------------------------------------------------------------------------------------------------------------------------------------------------------------------------------------------------------------------------------------------------------------------------------------------------------------------------------------------------------------------------------------------------------------------------------------------------------------------------------------------------------------------------------------------------------------------------------------------------------------------------------------------------------------------------------------------------------------------------------------------------------------------------------------------------------------------------------------------------------------------------------------------------------------------------------------------------------------------------------------------------------------------------------------------------------------------------------------------------------------------------------------------------------------------------------------------------------------------------------------------------------------------------------------------------------------------------------------------------------------------------------------------------------------------------------------------------------------------------------------------------------------------------------------|-------------------------------------------------------------------------------------------------------------------------------------------------------------------------------------------------------------------------------------------------------------------------------------------------------------------------------------------------------------------------------------------------|---------------------------------------------------------------------------------------------------------------------------------------------------------------------------------------------------------------------------------------------------------------------------------------------------------------------------------------------------------------------------------------------------------------------------------------------------------------------------------------------------------------------------------------------------------------------------------------------------------------------------------------------------------------------------------------------------------------------------------------------------------------------------------------------------------------------------------------------------------------------------------------------------------------------------------------------------------------------------------------------------------------------------------------------------------------------------------------------------------------------------------------------------------------------------------------------------------------------------------------------------------------------------------------------------------------------------------------------------------------------------------------------------------------------------------------------------------------------------------------------------------------------------------------------------------------------------------------------------------------------------------------------------------------------------------------------------------------------------------------------------------------------------------------------------------------------------------------------------------------------------------------------------------------------------------------------------------------------------------------------------------------------------------------------------------------------------------------------------------------------------------------------------------------------------------------------------------------------------------------------------------------------------------------------------------------------------------------------------------------------------------------------------------------------------------------------------------------------------------------------------------------------------------------------------------------|--------------------------------------------------------------------------------------------------------------------------|------------------------------------------------------------------------------------------------------------------------------------------------------------------------------------------------------------------------------|
| كارفو ما كارفو ما عنوان يروژه عنوان نقشه <i>M_T_M</i> تاييد طرب<br>سازمان خدمات طراحی<br>طر أس<br>طر أس<br>مستبد حاد المنتقد منف<br>منده است قدار الرا تليا قدم الم المان | خاک کوبیده با تراکم ۵٫ درصد آمو اصالحی<br>برای جداول با ارتفاع ۴۰ و۵۰ سانتیمتر ارتفاع پشت بند ۲۰ سانتیمتر<br>و برای ارتفاعهای کوتاهتر ۱۵ سانتیمتر لحاظ شود.<br>در هر ۲٫ متر از طول جداول بند بین آنها تا روی سط <sup>۰</sup> کفسازی خالی بماند. (جهت اجرا طرب دفع آبهای سطحی )<br>سط۰ خاک زراعی باغچه ها ۵ سانتیمتر پائین تر از سط۰ تمام شده کفسازی لحاظ شده است (جهت اجرا طرب دفع آبهای سطحی ) |                                                                                                                                                                                                                                                                                                                                                                                                                                                                                                                                                                                                                                                                                                                                                                                                                                                                                                                                                                                                                                                                                                                                                                                                                                                                                                                                                                                                                                                                                                                                                                                                                                                                                                                                                                                                                                                                                                                                                                                                                                                                                                                                                                                                                                                                                                                                                                                                                                                                                                                                                               |                                                                                                                          | کنسازی مطابق طرب<br>۱- کنیوش بدنی به ضخامت ۲ سانتی متر با ابعاد و رنگ مطابق طرب کنسازی                                                                                                                                       |