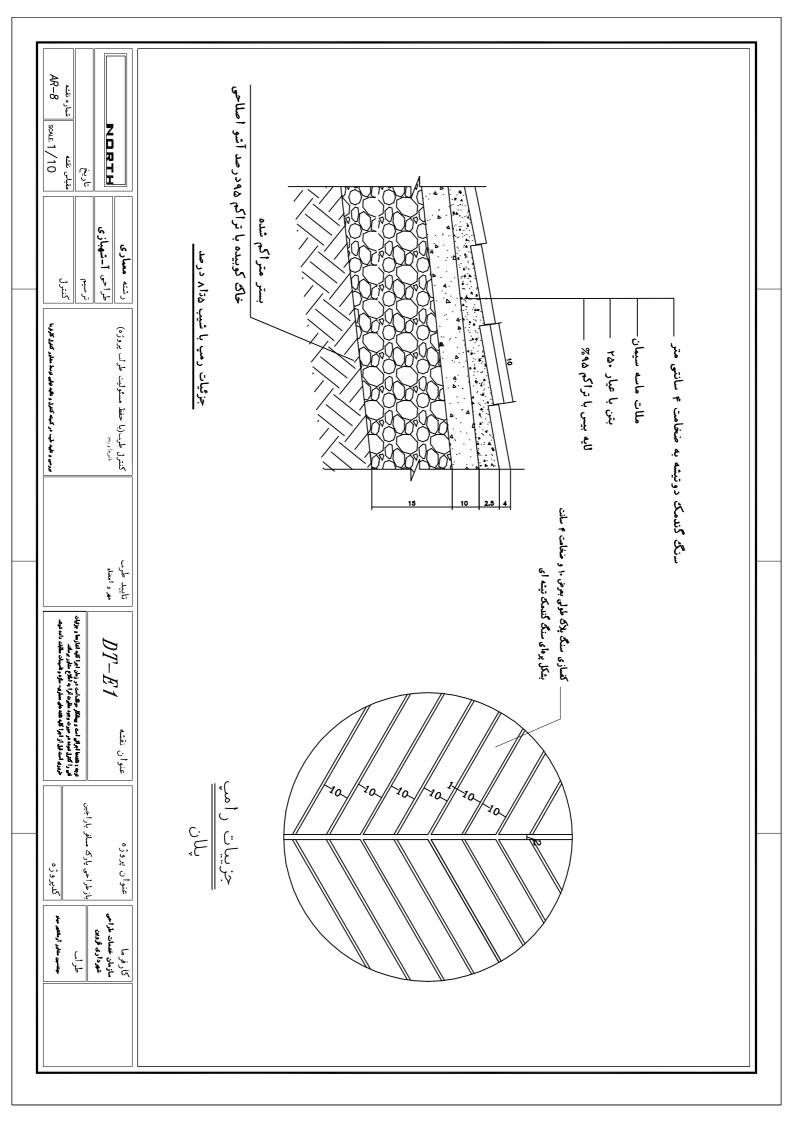

| $ \begin{array}{  c  } \hline $                                                                                                                                                                                                                                                                                                                                                                                                                                                                                                                                                                                                                                                                                                                                                                                                                                                                                                                                                                                                                                                                                                                                                                                                                                                                                                                                                                                                                                                                                                                                                                                                                                                                                                                                                                                                                                                                                                                                                                                            | یشت بند بتنی بتن رده <i>6 ا</i><br>موفع آبهای سطحی )<br>(جهت آجرا طرب دفع آبهای سطحی )                                                                                                                                                                                                                                                                                                          | (ز کردن)<br>(ز کرد)<br>(ز کرد | جدول پیش ساخته بتزی ۸۵×۳۰×۵۱<br>خاک نبانی به عمق ۸۰ سانتیمتر<br>در محل احداث فضای سبز خاک نباتی جایگزین خاک محل می گردد. | مقاومت خمشی میانگین ۲۸ روزه جداول بتنی نباید کمتر از ۱۹۸ ۵ باشد<br>مقاومت فشاری میانگین ۲۸ روزه استوانه ای استاندارد جداول بتنی نباید از ۲۸ ۱۸۹ کمتر باشد.<br>درصد وزنی جذب آب نهایی به صورت میانگین از ۵% وزنی بیشتر نباشد. |
|---------------------------------------------------------------------------------------------------------------------------------------------------------------------------------------------------------------------------------------------------------------------------------------------------------------------------------------------------------------------------------------------------------------------------------------------------------------------------------------------------------------------------------------------------------------------------------------------------------------------------------------------------------------------------------------------------------------------------------------------------------------------------------------------------------------------------------------------------------------------------------------------------------------------------------------------------------------------------------------------------------------------------------------------------------------------------------------------------------------------------------------------------------------------------------------------------------------------------------------------------------------------------------------------------------------------------------------------------------------------------------------------------------------------------------------------------------------------------------------------------------------------------------------------------------------------------------------------------------------------------------------------------------------------------------------------------------------------------------------------------------------------------------------------------------------------------------------------------------------------------------------------------------------------------------------------------------------------------------------------------------------------------------------------------------------------------------------------------------------------------------------------------|-------------------------------------------------------------------------------------------------------------------------------------------------------------------------------------------------------------------------------------------------------------------------------------------------------------------------------------------------------------------------------------------------|---------------------------------------------------------------------------------------------------------------------------------------------------------------------------------------------------------------------------------------------------------------------------------------------------------------------------------------------------------------------------------------------------------------------------------------------------------------------------------------------------------------------------------------------------------------------------------------------------------------------------------------------------------------------------------------------------------------------------------------------------------------------------------------------------------------------------------------------------------------------------------------------------------------------------------------------------------------------------------------------------------------------------------------------------------------------------------------------------------------------------------------------------------------------------------------------------------------------------------------------------------------------------------------------------------------------------------------------------------------------------------------------------------------------------------------------------------------------------------------------------------------------------------------------------------------------------------------------------------------------------------------------------------------------------------------------------------------------------------------------------------------------------------------------------------------------------------------------------------------------------------------------------------------------------------------------------------------------------------------------------------------------------------------------------------------------------------------------------------------------------------------------------------------------------------------------------------------------------------------------------------------------------------------------------------------------------------------------------------------------------------------------------------------------------------------------------------------------------------------------------------------------------------------------------------------|--------------------------------------------------------------------------------------------------------------------------|------------------------------------------------------------------------------------------------------------------------------------------------------------------------------------------------------------------------------|
| كارفو ما كارفو ما عنوان يروژه عنوان نقشه <i>M_T_M</i> تاييد طرب<br>سازمان خدمات طراحی<br>طر أس<br>طر أس<br>مستبد حاد المنتقد منف<br>منده است قدار الرا تليا قدم الم المان | خاک کوبیده با تراکم ۵٫ درصد آمو اصالحی<br>برای جداول با ارتفاع ۴۰ و۵۰ سانتیمتر ارتفاع پشت بند ۲۰ سانتیمتر<br>و برای ارتفاعهای کوتاهتر ۱۵ سانتیمتر لحاظ شود.<br>در هر ۲٫ متر از طول جداول بند بین آنها تا روی سط <sup>۰</sup> کفسازی خالی بماند. (جهت اجرا طرب دفع آبهای سطحی )<br>سط۰ خاک زراعی باغچه ها ۵ سانتیمتر پائین تر از سط۰ تمام شده کفسازی لحاظ شده است (جهت اجرا طرب دفع آبهای سطحی ) |                                                                                                                                                                                                                                                                                                                                                                                                                                                                                                                                                                                                                                                                                                                                                                                                                                                                                                                                                                                                                                                                                                                                                                                                                                                                                                                                                                                                                                                                                                                                                                                                                                                                                                                                                                                                                                                                                                                                                                                                                                                                                                                                                                                                                                                                                                                                                                                                                                                                                                                                                               |                                                                                                                          | کنسازی مطابق طرب<br>۱- کنیوش بدنی به ضخامت ۲ سانتی متر با ابعاد و رنگ مطابق طرب کنسازی                                                                                                                                       |